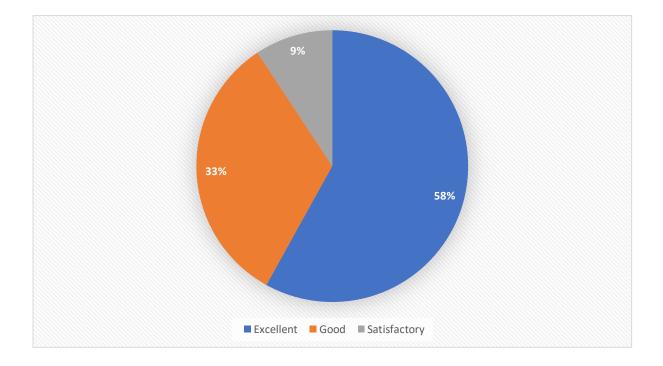

#### **OVERALL RESPONSE OF 3 YEAR LLB SEM I**

# **Responses: 67 Students.**

| Total Number | Excellent | Good   | Satisfactory |
|--------------|-----------|--------|--------------|
| 1142         | 663       | 373    | 106          |
| Percentage   | 58.05%    | 32.66% | 9.2%         |