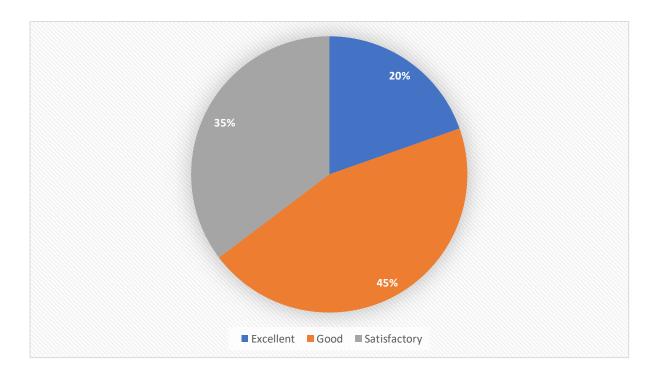

### OVERALL RESPONSE OF LLM

# **Responses: 12 Students.**

| Total Number | Excellent | Good   | Satisfactory |
|--------------|-----------|--------|--------------|
| 204          | 40        | 92     | 72           |
| Percentage   | 19.60%    | 45.09% | 35.29%       |