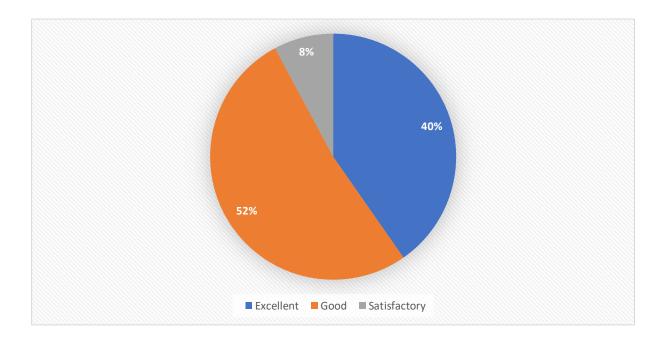

#### **OVERALL RESPONSE OF 5 YEAR LLB SEM I**

### **Responses: 163 Students.**

| Total Number | Excellent | Good   | Satisfactory |
|--------------|-----------|--------|--------------|
| 2771         | 1117      | 1437   | 217          |
| Percentage   | 40.31%    | 51.85% | 7.8%         |