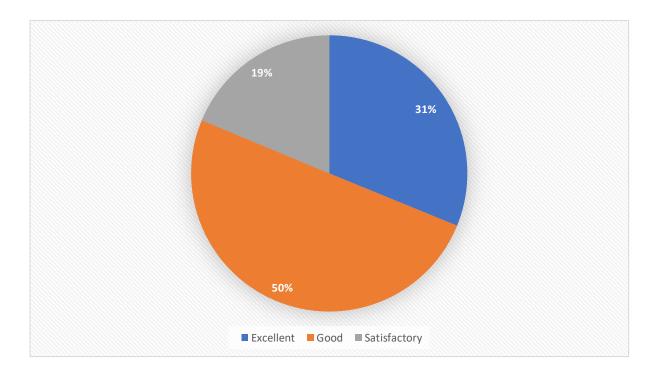

#### OVERALL RESPONSE OF 5 YEAR LLB SEM V

# **Responses: 76 students.**

| Total Number | Excellent | Good   | Satisfactory |
|--------------|-----------|--------|--------------|
| 1292         | 369       | 665    | 258          |
| Percentage   | 28.56%    | 51.47% | 19.96%       |