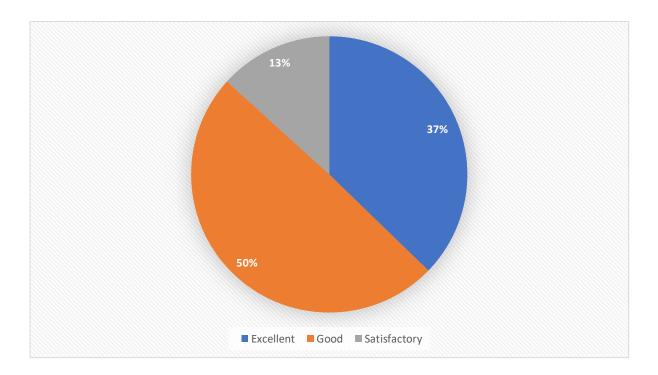

#### OVERALL RESPONSE OF 3 YEAR LLB SEM V

# **Responses: 67 Students.**

| Total Number | Excellent | Good    | Satisfactory |
|--------------|-----------|---------|--------------|
| 867          | 323       | 429     | 115          |
| Percentage   | 37.25%    | 49.48%% | 13.26%       |