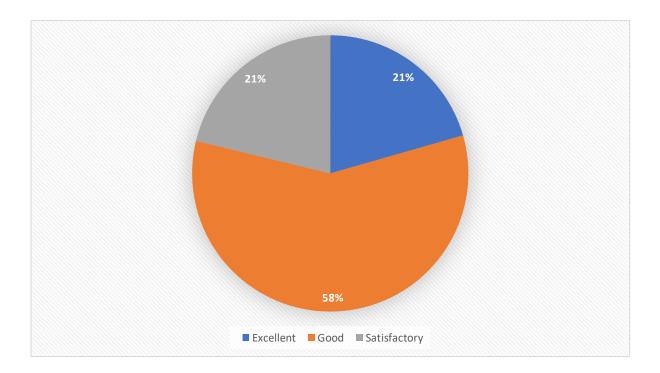

### **OVERALL RESPONSE OF 5 YEAR LLB SEM VII**

# Responses: 117 Students.

| Total Number | Excellent | Good   | Satisfactory |
|--------------|-----------|--------|--------------|
| 1989         | 409       | 1158   | 422          |
| Percentage   | 20.55%    | 58.22% | 21.20%       |