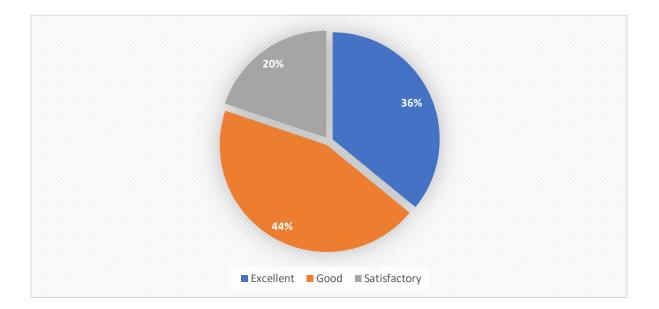

### OVERALL RESPONSE OF 5 YEAR LLB SEM III

# Responses: 73 Students.

| Total Number | Excellent | Good   | Satisfactory |
|--------------|-----------|--------|--------------|
| 1225         | 440       | 542    | 243          |
| Percentage   | 35.91%    | 44.24% | 19.83%       |