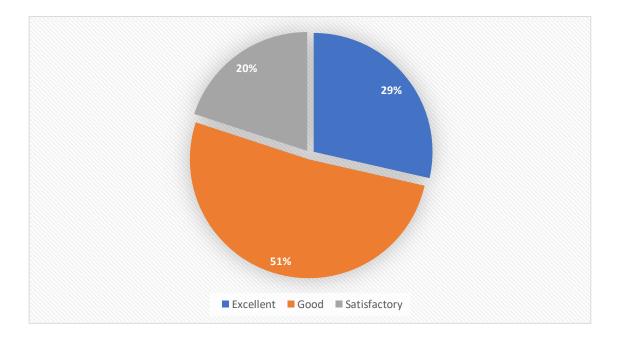

#### OVERALL RESPONSE OF 5 YEAR LLB SEM V

# **Responses: 76 students.**

| Total Number | Excellent | Good   | Satisfactory |
|--------------|-----------|--------|--------------|
| 1292         | 369       | 665    | 258          |
| Percentage   | 28.56%    | 51.47% | 19.96%       |