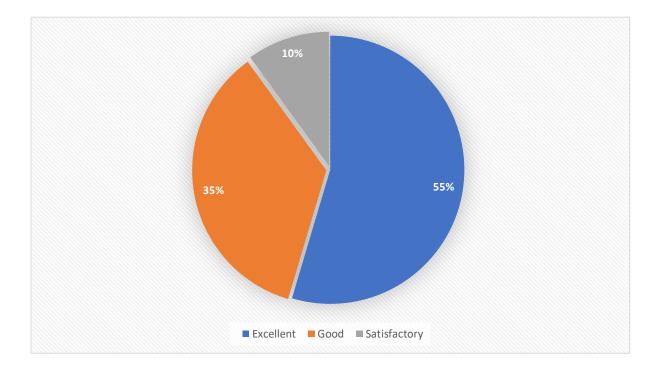

### **OVERALL RESPONSE OF 3 YEAR LLB SEM III**

### **Responses: 46 Students.**

| Total Number | Excellent | Good   | Satisfactory |
|--------------|-----------|--------|--------------|
| 782          | 427       | 277    | 78           |
| Percentage   | 54.60%    | 36.83% | 9.99%        |